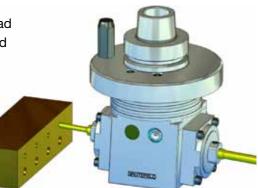

The angular heads of the series G07 offer you the possibility to choose an angular head with a fixed spindle position between 10° bended up and up to 10° bended down. In the two-spindle-execution the 180° opposite tool receptacle may have an other angle than the other tool receptacle. The determined angle cannot be modified afterwards. The spindle turning direction is opposite to the drive turning direction. The drive speed is transferred to the tool receptacles in a ratio of 1:1. The maximum spindle speed in interval operation is 18,000 rpm.

The Item Id. EP-030830 denominates the angular drilling head W07-2.2-B only, but does not determine a specific spindle position. It is necessary in case of an order to indicate the requested angle of the drilling spindle in addition to the Item Id. Corresponding to your order you will receive the final Item Id. within the order confirmation for the angular drilling head you ordered. This Item Id. than applies for this specific configuration and can be used in case of further orders without additional information.