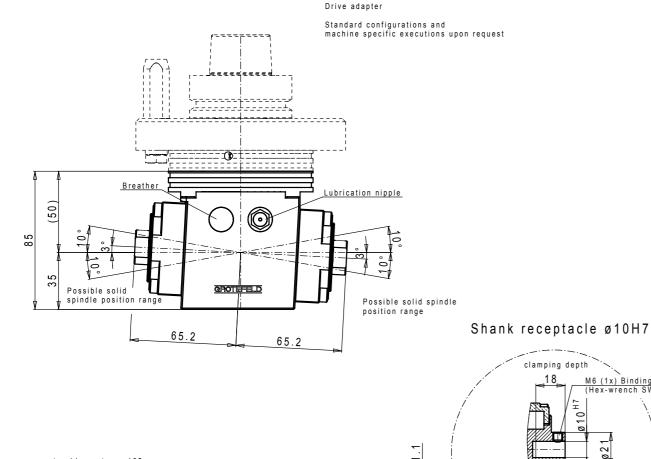

The angular heads of the series G07 offer you the possibility to choose an angular head with a fixed spindle position between 10° bended up and up to 10° bended down. In the two-spindle-execution the 180° opposite tool receptacle may have an other angle than the other tool receptacle. The determined angle cannot be modified afterwards. The spindle turning direction is opposite to the drive turning direction. The drive speed is transferred to the tool receptacles in a ratio of 1:1. The maximum spindle speed in interval operation is 18,000 rpm.

The Item Id. EP-030830 denominates the angular drilling head W07-2.2-B only, but does not determine a specific spindle position. It is necessary in case of an order to indicate the requested angle of the drilling spindle in addition to the Item Id. Corresponding to your order you will receive the final Item Id. within the order confirmation for the angular drilling head you ordered. This Item Id. than applies for this specific configuration and can be used in case of further orders without additional information.

Note: In case of equipment with drilling receptacles M10 plane the drive turning direction has to be determined before placing the order.

Variants on demand!