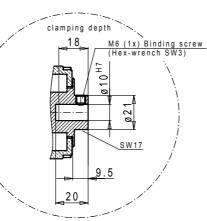

#### **Technical features**

| Item Id.                             | EP-030830       |
|--------------------------------------|-----------------|
| drive turning direction              | R.H./L.H.       |
| drive speed max.                     | permanent ope   |
|                                      | interval operat |
| number of spindles                   | 2               |
| spindle position                     | max. 10° tilteo |
| tool receptacle                      | 2x Ø10 H7 wit   |
| gear ratio                           | 1:1-wheel d     |
| turning direction of tool receptacle | opposite to dri |
| spindle speed max.                   | permanent ope   |
|                                      | interval operat |
| drive capacity                       | 3,0 kW          |
| weight without drive adapter         | approx. 2,00 k  |
|                                      |                 |

#### **Optional accessories:**

| Open end spanner SW 17 | Item Id. 13101 |
|------------------------|----------------|
| Hex- wrench SW3        | Item Id. 13803 |
| Lubrication press      | Item Id. 98000 |