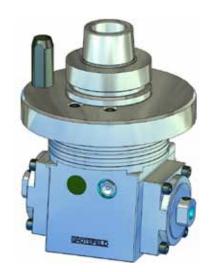

The angular heads of the series G07 offer you the possibility to choose an angular head with a fixed spindle position between 10° bended up and up to 10° bended down. In the two-spindle-execution the 180° opposite tool receptacle may have an other angle than the other tool receptacle. The determined angle cannot be modified afterwards. The spindle turning direction is opposite to the drive turning direction. The drive speed is transferred to the tool receptacles in a ratio of 1:1. The maximum spindle speed in interval operation is 18,000 rpm.

The Item Id. EP-030830 denominates the angular drilling head W07-2.2-B only, but does not determine a specific spindle position. It is necessary in case of an order to indicate the requested angle of the drilling spindle in addition to the Item Id. Corresponding to your order you will receive the final Item Id. within the order confirmation for the angular drilling head you ordered. This Item Id. than applies for this specific configuration and can be used in case of further orders without additional information.