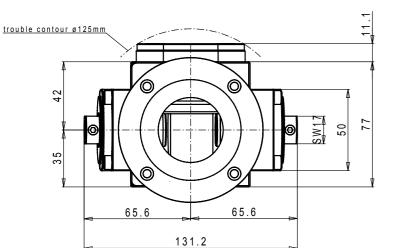

#### **Technical features**

| Item Id.                             | EP-030830       |
|--------------------------------------|-----------------|
| drive turning direction              | R.H./L.H.       |
| drive speed max.                     | permanent ope   |
|                                      | interval operat |
| number of spindles                   | 2               |
| spindle position                     | max. 10° tilteo |
| tool receptacle                      | 2x Ø10 H7 wit   |
| gear ratio                           | 1:1-wheel d     |
| turning direction of tool receptacle | opposite to dri |
| spindle speed max.                   | permanent ope   |
|                                      | interval operat |
| drive capacity                       | 3,0 kW          |
| weight without drive adapter         | approx. 2,00 k  |
|                                      |                 |

The angular heads of the series G07 offer you the possibility to choose an angular head with a fixed spindle position between 10° bended up and up to 10° bended down. In the two-spindle-execution the 180° opposite tool receptacle may have an other angle than the other tool receptacle. The determined angle cannot be modified afterwards. The spindle turning direction is opposite to the drive turning direction. The drive speed is transferred to the tool receptacles in a ratio of 1:1. The maximum spindle speed in interval operation is 18,000 rpm.