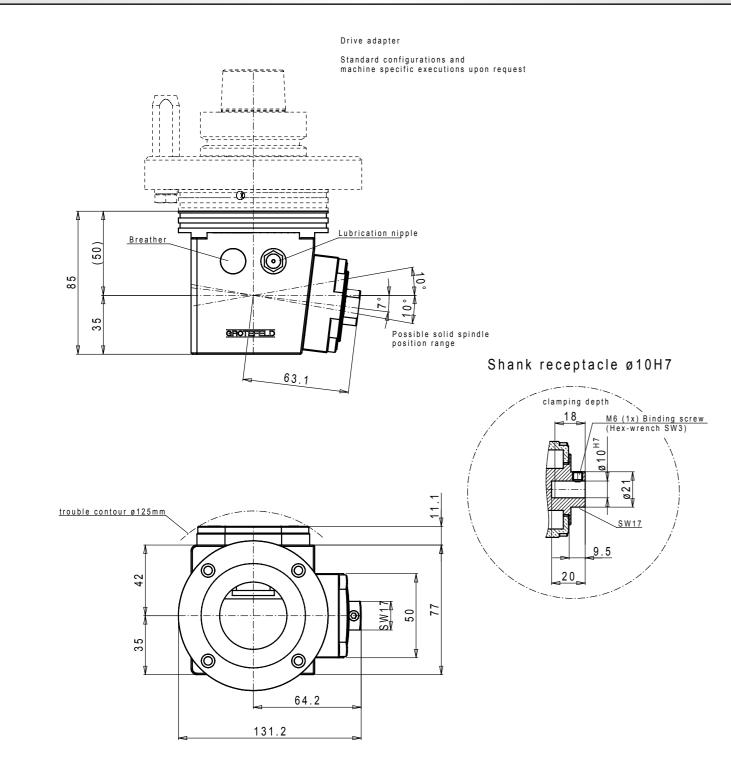

#### **Technical features**

| Item Id.                             | EP-030810           |
|--------------------------------------|---------------------|
| drive turning direction              | R.H./L.H.           |
| drive speed max.                     | permanent operation |
| number of spindles                   | 1                   |
| spindle position                     | max. 10° tilted     |
| tool receptacle                      | Ø10 H7 with B       |
| gear ratio                           | 1:1-wheel d         |
| turning direction of tool receptacle | opposite to dri     |
| spindle speed max.                   | permanent ope       |
|                                      | interval operati    |
| drive capacity                       | 3,0 kW              |
| weight drive adapter                 | approx. 4,50 k      |

#### **Optional accessories:**

| Open end spanner SW 17 | Item Id. 1310 |
|------------------------|---------------|
| Hex- wrench SW3        | Item Id. 1380 |
| Lubrication press      | Item Id. 9800 |

The angular heads of the series G07 offer you the possibility to choose an angular head with a fixed spindle position between 10° bended up and up to 10° bended down. In the two-spindle-execution the 180° opposite tool receptacle may have an other angle than the other tool receptacle. The determined angle cannot be modified afterwards. The spindle turning direction is opposite to the drive turning direction. The drive speed is transferred to the tool receptacles in a ratio of 1:1. The maximum spindle speed in interval operation is 18,000 rpm.

The Item Id. EP-030810 denominates the angular drilling head W07-1.1-B only, but does not determine a specific spindle position. It is necessary in case of an order to indicate the requested angle of the drilling spindle in addition to the Item Id. Corresponding to your order you will receive the final Item Id. within the order confirmation for the angular drilling head you ordered. This Item Id. than applies for this specific configuration and can be used in case of further orders without additional information.

**Note:** In case of equipment with drilling receptacles M10 plane the drive turning direction has to be determined before placing the order.

Variants on demand!